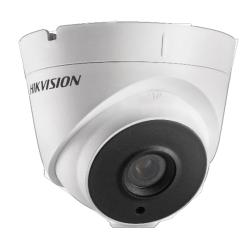

## DS-2CE56F7T-IT3

## 3 MP WDR EXIR Outdoor Turret Camera

- 1/3" (3 MP) High-Performance CMOS
- Analog HD Output
- True Day/Night
- OSD Menu, DNR, Smart IR
- True WDR, Up to 120 dB
- EXIR IR, 66 ft (20 m) Range
- IP66 Weatherproof
- Up-the-Coax (HIKVISION-C)

The Hikvision DS-2CE56F7T-IT3 3 MP WDR EXIR Turret Camera provides high definition analog output. TurboHD means that the analog signal can be sent over existing RG6 coaxial cable, eliminating the need to run new cables for high definition video.