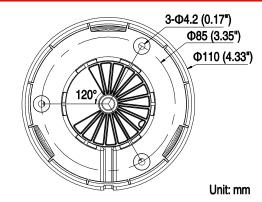

## **Dimensions**

It is an outdoor IP66 camera that supports a wide temperature range.

Available Models: DS-2CE56F7T-IT3

|                      | DS-2CE56F7T-IT3                                                           |
|----------------------|---------------------------------------------------------------------------|
| Camera               |                                                                           |
| Image Sensor         | 1/3" (3 MP) CMOS image sensor                                             |
| Effective Pixels     | 2052 x 1536                                                               |
| Minimum Illumination | 0.01 lux @ f/1.2, AGC on, 0 lux with IR                                   |
| Shutter Speed        | 1/25 (1/30)s to 1/50,000s                                                 |
| Lens                 | 2.8 mm, 3.6 mm, 6 mm                                                      |
|                      | Angle of view: 84° (2.8 mm), 67.8° (3.6 mm), 44.6° (6 mm)                 |
| Lens Mount           | M12                                                                       |
| Day/Night            | ICR                                                                       |
| 3-Axis Positioning   | Pan: 0° to 360°; tilt: 0° to 75°; rotate: 0° to 360°                      |
| Synchronization      | Internal synchronization                                                  |
| WDR                  | 120 dB                                                                    |
| Video Frame Rate     | 1920 × 1536 @ 18 fps (PAL/NTSC)                                           |
| HD Video Output      | 1 analog HD-TVI output                                                    |
| S/N Ratio            | >62 dB                                                                    |
| Menu                 |                                                                           |
| AGC                  | Supported                                                                 |
| D/N Mode             | Color/BW/Smart                                                            |
| White Balance        | ATW/MWB                                                                   |
| BLC                  | Supported                                                                 |
| Functions            | Wide Dynamic Range, digital noise reduction, mirror, Smart IR             |
| General              |                                                                           |
| Operating Conditions | -40° F to 140° F (-40° C to 60° C), humidity 90% or less (non-condensing) |
| Power Supply         | 12 VDC ±15%                                                               |
| Power Consumption    | Maximum 5 W                                                               |
| Protection Level     | IP66                                                                      |
| IR Range             | Up to 66 ft (20 m)                                                        |
| Communication        | Up-the-Coax, protocol: HIKVISION-C (HD-TVI output)                        |
| Dimensions           | φ4.33" × 3.67" (φ110 mm × 93.2 mm)                                        |
| Weight               | 0.77 lb (350 g)                                                           |