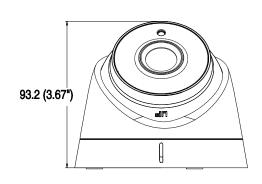

## **Dimensions**

It is an outdoor IP66 camera that supports a wide temperature range.

Available Models: DS-2CE56F7T-IT3

|                      | DS-2CE56F7T-IT3                                                           |
|----------------------|---------------------------------------------------------------------------|
| Camera               |                                                                           |
| Image Sensor         | 1/3" (3 MP) CMOS image sensor                                             |
| Effective Pixels     | 2052 x 1536                                                               |
| Minimum Illumination | 0.01 lux @ f/1.2, AGC on, 0 lux with IR                                   |
| Shutter Speed        | 1/25 (1/30)s to 1/50,000s                                                 |
| Lens                 | 2.8 mm, 3.6 mm, 6 mm                                                      |
|                      | Angle of view: 84° (2.8 mm), 67.8° (3.6 mm), 44.6° (6 mm)                 |
| Lens Mount           | M12                                                                       |
| Day/Night            | ICR                                                                       |
| 3-Axis Positioning   | Pan: 0° to 360°; tilt: 0° to 75°; rotate: 0° to 360°                      |
| Synchronization      | Internal synchronization                                                  |
| WDR                  | 120 dB                                                                    |
| Video Frame Rate     | 1920 × 1536 @ 18 fps (PAL/NTSC)                                           |
| HD Video Output      | 1 analog HD-TVI output                                                    |
| S/N Ratio            | >62 dB                                                                    |
| Menu                 |                                                                           |
| AGC                  | Supported                                                                 |
| D/N Mode             | Color/BW/Smart                                                            |
| White Balance        | ATW/MWB                                                                   |
| BLC                  | Supported                                                                 |
| Functions            | Wide Dynamic Range, digital noise reduction, mirror, Smart IR             |
| General              |                                                                           |
| Operating Conditions | -40° F to 140° F (-40° C to 60° C), humidity 90% or less (non-condensing) |
| Power Supply         | 12 VDC ±15%                                                               |
| Power Consumption    | Maximum 5 W                                                               |
| Protection Level     | IP66                                                                      |
| IR Range             | Up to 66 ft (20 m)                                                        |
| Communication        | Up-the-Coax, protocol: HIKVISION-C (HD-TVI output)                        |
| Dimensions           | φ4.33" × 3.67" (φ110 mm × 93.2 mm)                                        |
| Weight               | 0.77 lb (350 g)                                                           |